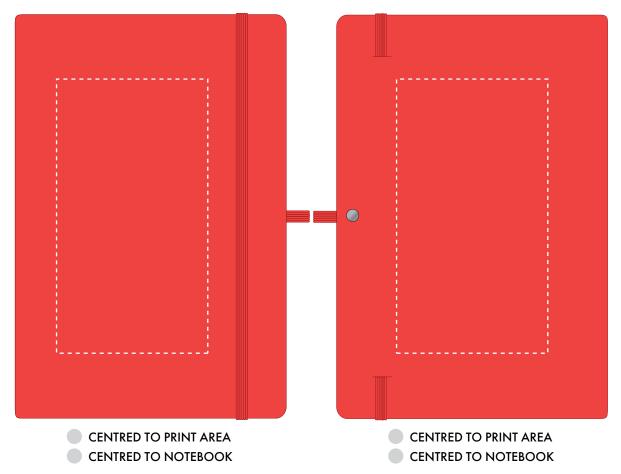

## **PANTONE REFERENCE(S)**

Debossing / Foil Blocking

ARTWORK SCALE 50%

ARTWORK SCALE 50%

The dashed line is to demonstrate print area and will not appear on your printed item

| ARTWORK SCALE 100%<br>Max print area: 145mm x 80mm |        | ARTWORK SCALE 100%<br>Max print area: 145mm x 80mm |
|----------------------------------------------------|--------|----------------------------------------------------|
| ,                                                  |        |                                                    |
| !<br>!<br>!                                        |        |                                                    |
| <br>                                               |        |                                                    |
|                                                    |        |                                                    |
|                                                    |        |                                                    |
| 1<br>1<br>1                                        |        |                                                    |
|                                                    |        |                                                    |
| 1<br>                                              |        |                                                    |
| 1<br>                                              |        |                                                    |
| !<br>!<br>!                                        | !<br>! |                                                    |
| 1<br>1<br>1                                        |        |                                                    |
|                                                    |        |                                                    |
| 1<br>1<br>1<br>1                                   |        |                                                    |
|                                                    |        |                                                    |
| 1<br>1<br>1                                        | !<br>! |                                                    |
| !<br>!<br>!                                        | !<br>! |                                                    |